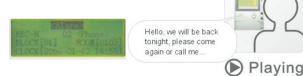

# **RECORDS & VOICE MEMO**

Receive calls, help and home alarm messages from Monitors, up to 64 records can be saved and recalled.

Record and Playback message to stay in toucj with family, or record missed calls from Door Station. Upto 6 Voice Memos and totally 60 Seconds can be recorded.