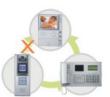

### **ANTI-DISTRUB & TRANSFER CALLS**

In anti-distrub mode, all calls from Door Station to Monitors can be re-directed to Guard Unit, and be authorized to call Monitor.