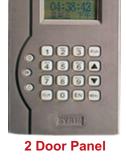

## Access Control Systems SY210NT2 - 2 Door ACS

The **2 Door Controller** is designed to meet low cost and simple Access Control System implementation. This all-in-one controller also provides support with the alarm system with various functions. The user can access the Door or Access with Attendance Report. It can be installed with our software system for group management. As it is designed and manufactured with SMD technology, the product gives you high performance with consistent quality.

## **Features**

**★**Number of Users: 9999

**★**Number of Transaction: 4900

Number of Readers: 4 (2 IN / 2 OUT) Expandable Upto 8

**★**Door Control: 2 Doors Extendable Upto 4 Doors

**★Input Points: Normally 4 data input points** 

**★**Relay Output: Normally 4 data input points

**★**Communication Ports: RS485

**★**Keypad Input: 16 keys

**★LCD** Display: 8 X 2 LCD Display with Back light

**★**Speaker: Beep built-in

**★**Software: SYLINK Converter with Anti-passback Setup