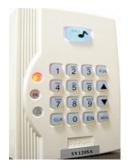

**★**Humidity: 10% ~ 95%

\*PCB Dimensions: 122W X 117H X 25D

\*LCM Dimensions: 135W X 175H X 45D

**Exit Switch** 

Single Door ACS

PROXIMITY READER

**SYLINK SOFTWARE** 

E.M. LOCK